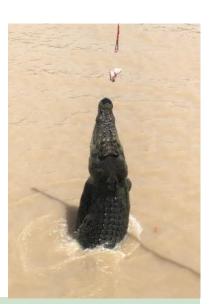

**Croc feeding @ Jumping Crocodiles** 

R.S.L Sunbury Sub Branch Stawell Street, Sunbury www..sunburyrsl.com.au