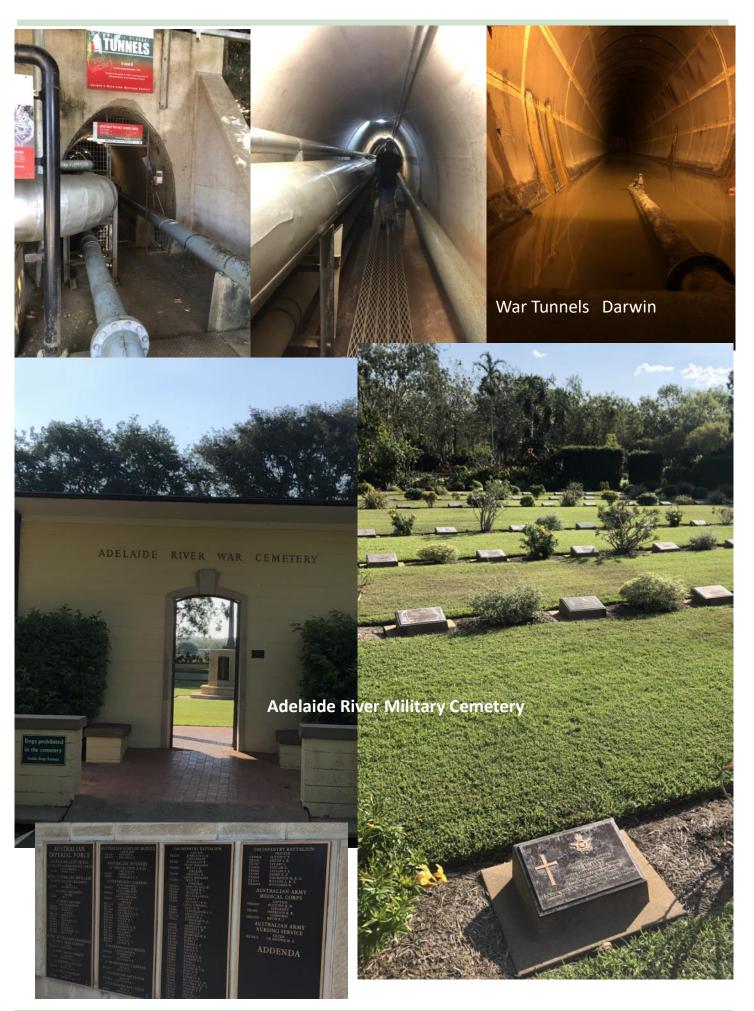

We drove to Berry Springs, Litchfield, Adelaide River War, Cemetery. We had only 4 days, just a appetizer.

Did a lot of walking, there is a lot of amazing war memorial stuff there, I had no idea, (probably should have had though). And I was so pleased to see it, that if I has seen nothing else I would have been happy.

I personally am not much for bush, flies, and natural swimming holes, pool or sea for me.

It was a great 4 days, and I was very pleased to have been invited. I hope you enjoy the pics.

**Examples of Street Art in Darwin** 