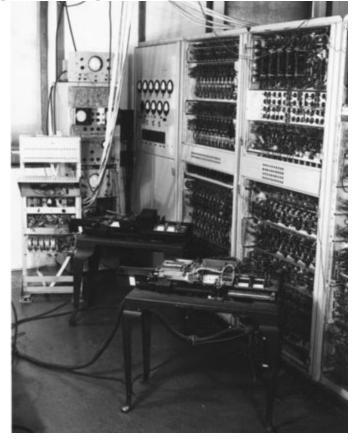

Prime Minister-elect Robert Menzies announces his cabinet, including Dame Enid Lyons as Australia's first female cabinet minister.

CSIRAc, designed and built by CSIR scientists, was the first stored-memory electronic computer in Australia.

In 2018 this giant brain was moved to Scienceworks, and was welcomed as on of the most important pieces of Australian innovation

**Essendon defeated Carlton 125-52** 