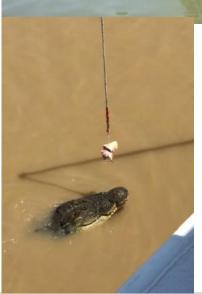

**Croc feeding @ Jumping Crocodiles** 

R.S.L Sunbury Sub Branch Stawell Street, Sunbury www..sunburyrsl.com.au