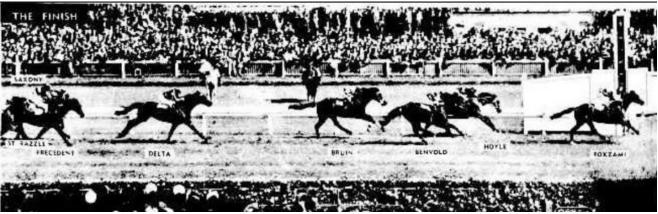

### Foxzami wins the Melbourne Cup

Sunbury Sub-branch RSL

Centenary

There will be a service, an exhibition,

tea/coffee

Bottle of St Anne's White Port

labeled for Sunbury RSL \$15 \_\_

Sunbury RSL Etched Glasses \$5 \_\_