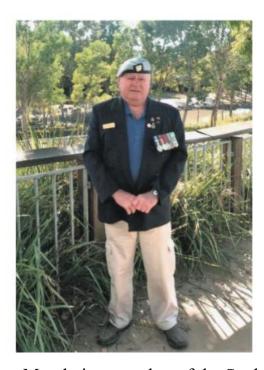

## **Peter Mundy**

Peter Mundy is a member of the Sunbury Sub-branch of the RSL and member of the Sunbury National Servicemen's Association Sunbury Sub-branch. Peter was chosen by a ballot by the government, as were many young men at the time. They were forced to join the service if their birthdate was drawn in the ballot. Peter served in the Royal Armoured Corps, in the 161 Independent Reconnaissance Flight (Australia) Unit. He went to the jungle warfare training centre at Canungra, Queensland, and did three weeks of brutal training, and then went off to Vietnam.

Peter remembers his time in Vietnam where they had to wear the same uniform for days on end, and they had heavy packs and rations and were sent off for days without luxuries of air-conditioning, a nice bed, a shower, amenities or a frost cold beer. They just got on with the job, and were able to survive due to the comradery of their buddies. The 161 Independent) Reconnaissance Flight was an Australian Army aviation unit of

On Anzac Day, Peter usually attends the Dawn Service at Sunbury. He then, may attend the Anzac Day march in the city with his members of the 161 reconnaissance flight group, or stay and march with the members of the Sunbury Sub-branch of the RSL.